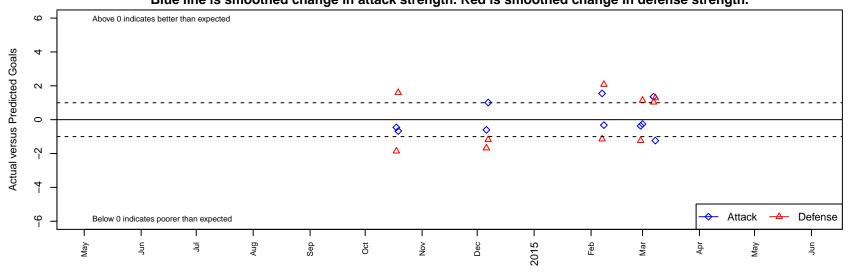

## Fraser Valley FC 2001G

, BC G00 total strength=1346 attack=7.98 defense=5.53 alt names used: Fraser Valley FC 2001 Venues played: 2014 FWRL G00

Fraser Valley FC 2001G

Dots are actual minus expected GF (blue circles) and GA (red triangles).

Blue line is smoothed change in attack strength. Red is smoothed change in defense strength.

average number of goals per game relative to expected average number of goals per game relative to expected slot. A=Neither has attack advantage, B=Opponent has both attack and defense advantage, C=Opponent has both attack and defense disadvantage, D=Both have